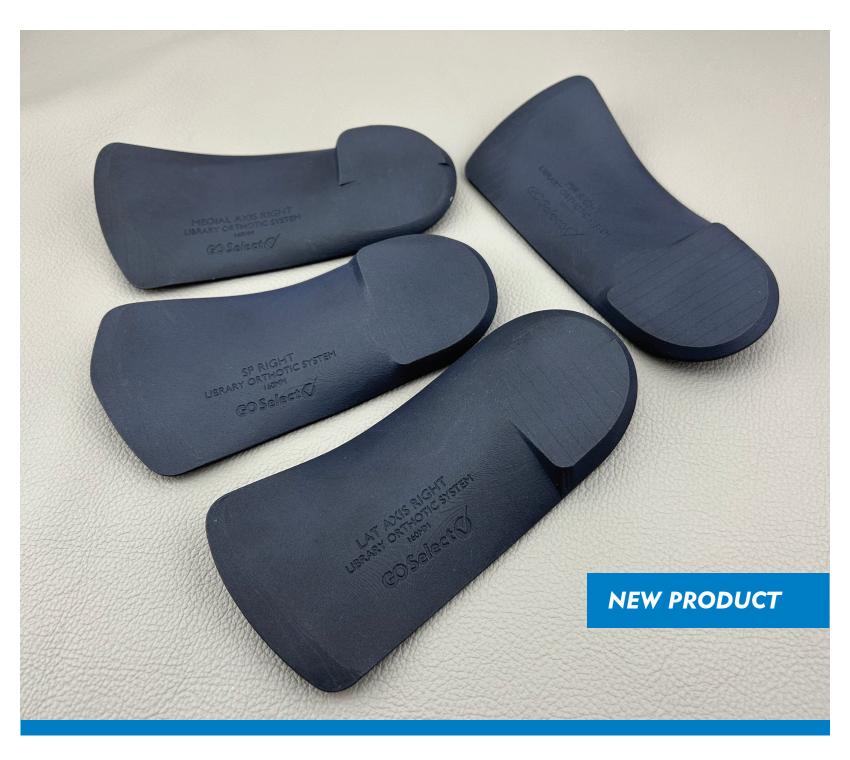

### **Modified Root**

- Arch peak TMT = mid-arch dominant support
- 4° varus rearfoot correction
- Slim heel cup for easy fit
- Shell thickness scaled to orthotic size
- Full stabiliser

## **Medial Axis**

- Proximal arch profile applies force medial to STJ axis
- 12° varus rear foot correction
- Heel cup depth shaped for medial force application
- Shell thickness scaled to orthotic size
- Medial half stabiliser

# Sagittal Plane

- Arch peak TN = proximal mid arch peak
- 4° Varus rear foot correction
- Slim heel cup for easy fit
- Shell thickness scaled to orthotic size
- 1st ray accommodation
- Hybrid lateral column stability
- Full stabiliser

#### **Lateral Axis**

- Mid arch fill with rearfoot force applied lateral to STJ axis
- ullet 4° valgus rear foot correction.
- High lateral side and lateral column stability
- Slim heel cup for easy fit
- Shell thickness scaled to orthotic size
- · Lateral half stabiliser