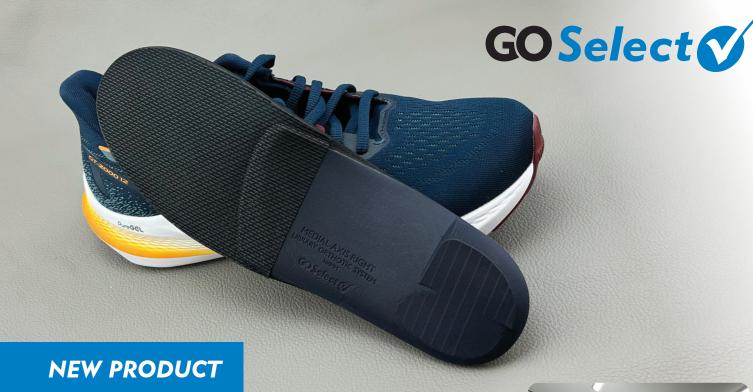

# Say goodbye to modified prefabs!

Introducing **GO Select**, a new **Library Orthotic System** featuring four models which are designed so that modifications are not needed.

Simply measure the foot size on our sizing jig, choose the appropriate model and get the benefits of our up to date 3D Printed Library Orthotic System, incorporating popular orthotic Rx variables you're familiar with.

### **Features**

- 3D Printed with PA11 SAF technology, made here at GO Orthotics.
- Designed to be durable and supportive yet flexible under foot for comfort.
- Slim fitting and optimised for everyday footwear
- Modifications not required, simply choose the appropriate model and fit to shoes
- Up to date designs based on popular orthotic Rx variables you're familiar with.